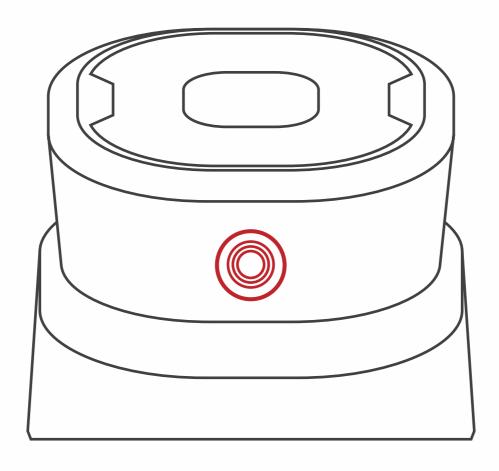

## GettingTo Know Your

#### Connection

Flashing: Ready to pair Solid for 5 seonds: Paired

#### Peak Preset

#### Range Preset

#### **Smart LED**

Indicates when paired, temperature progression and temperature out of range

#### **Probe Insert**

Single probe insert for meat probe or ambient temperature probe