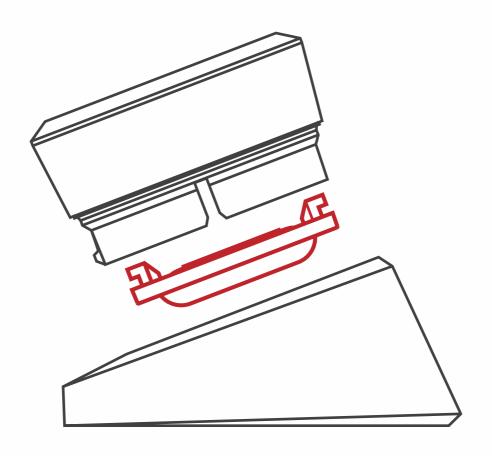

# Welcome to Grill® Grillmini

**QUICK START GUIDE** 



# Download the iDevices Connected app



# Remove top unit from base, pull tab



Press and release the power button



# Launch app and connect through Bluetooth®



## GettingTo Know Your







#### Connection



Flashing: Ready to pair Solid for 5 seonds: Paired

#### Peak Preset



#### Range Preset



#### **Smart LED**

Indicates when paired, temperature progression and temperature out of range



#### **Probe Insert**

Single probe insert for meat probe or ambient temperature probe



## Magnetized Mounting

Place almost anywhere with built-in magnet or optional magnetic disc



## 2 Viewing Angles

Choose from two viewing positions by rotating the main unit 180 degrees



# Battery Cover Twist to remove



### Battery

Replaceable CR2032 coin cell battery (included)



## Probe Wrap

Neatly wrap and store your probes on the back of your unit when it's not in use

#### **WARNING**

Colored probe indicators not intended to be used as heat safety grips. Probes are NOT dishwasher safe.

Supported Devices: App requires a Bluetooth® Smart Ready device. Check iDevicesinc.com/Compatibility for a list of compatible devices.

Warranty Information: iDevices covers the iGrillmini with a 1-year Limited Warranty against manufacturing defects. For full details of this policy and its terms, please visit iDevicesinc.com.

#### Operation is subject to the following two conditions:

(1) this device may not cause interference, and (2) this device must accept any interference