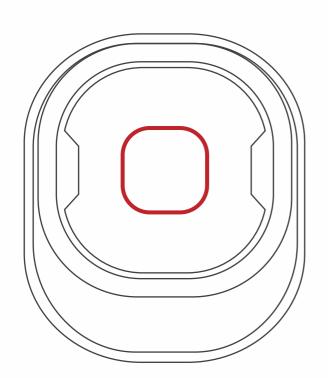

#### **Smart LED**

Indicates when paired, temperature progression and temperature out of range

#### **Probe Insert**

Single probe insert for meat probe or ambient temperature probe