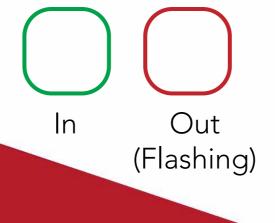

# Welcome to Grill® Grillmini

**QUICK START GUIDE** 



# Download the iDevices Connected app



# Remove top unit from base, pull tab



Press and release the power button



# Launch app and connect through Bluetooth®



## GettingTo Know Your







#### Connection



Flashing: Ready to pair Solid for 5 seonds: Paired

#### Peak Preset



#### Range Preset



#### **Smart LED**

Indicates when paired, temperature progression and temperature out of range



#### **Probe Insert**

Single probe insert for meat probe or ambient temperature probe



## Magnetized Mounting

Place almost anywhere with built-in magnet or optional magnetic disc



## 2 Viewing Angles

Choose from two viewing positions by rotating the main unit 180 degrees



# Battery Cover Twist to remove



### Battery

Replaceable CR2032 coin cell battery (included)



## Probe Wrap

Neatly wrap and store your probes on the back of your unit when it's not in use

#### **WARNING**

Colored probe indicators not intended to be used as heat safety grips. Probes are NOT dishwasher safe.

Supported Devices: App requires a Bluetooth® Smart Ready device. Check iDevicesinc.com/Compatibility