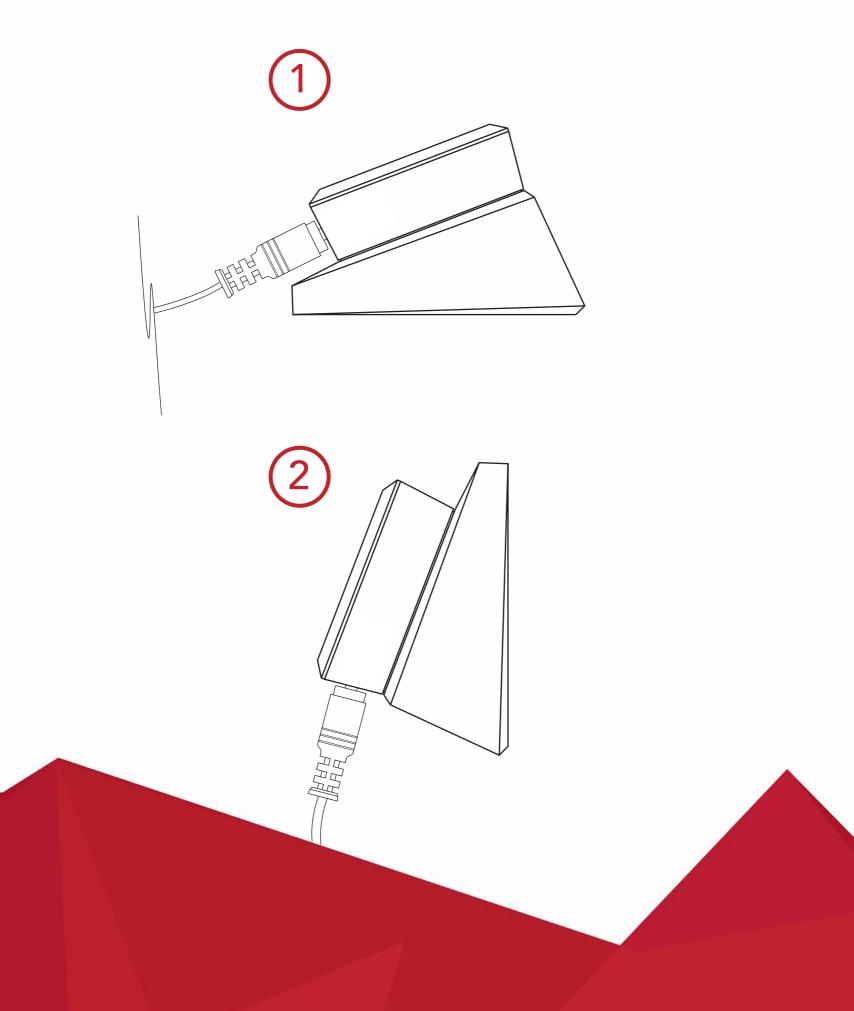

# Welcome to Grill® Grillmini

**QUICK START GUIDE** 



# Download the iDevices Connected app



# Remove top unit from base, pull tab



Press and release the power button



# Launch app and connect through Bluetooth®



## GettingTo Know Your







#### Connection



Flashing: Ready to pair Solid for 5 seonds: Paired

#### Peak Preset



#### Range Preset



#### **Smart LED**

Indicates when paired, temperature progression and temperature out of range



#### **Probe Insert**

Single probe insert for meat probe or ambient temperature probe



## Magnetized Mounting

Place almost anywhere with built-in magnet or optional magnetic disc



## 2 Viewing Angles

Choose from two viewing positions by rotating the main unit 180 degrees



# Battery Cover Twist to remove



### Battery

Replaceable CR2032 coin cell battery (included)



## Probe Wrap

Neatly wrap and store your probes on the back of your unit when it's not in use

#### **WARNING**

Colored probe indicators not intended to be used as heat safety grips. Probes are NOT dishwasher safe.

Supported Devices: App requires a Bluetooth® Smart Ready device. Check iDevicesinc.com/Compatibility for a list of compatible devices.

Warranty Information: iDevices covers the iGrillmini with a 1-year Limited Warranty against manufacturing defects. For full details of this policy and its terms, please visit iDevicesinc.com.

#### Operation is subject to the following two condition