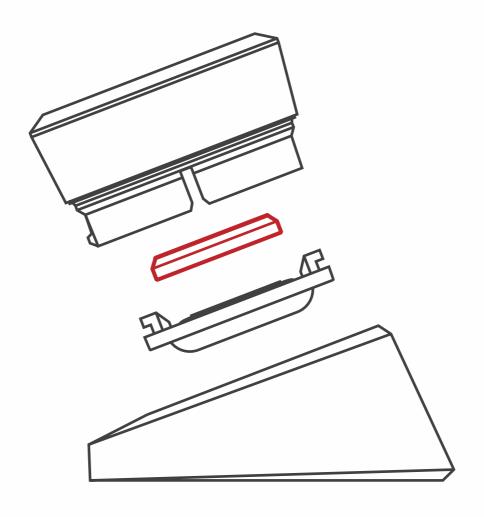

# Remove top unit from base, pull tab

Press and release the power button

#### **Probe Insert**

Single probe insert for meat probe or ambient temperature probe

# Battery Cover Twist to remove

### Battery

Replaceable CR2032 coin cell battery (included)