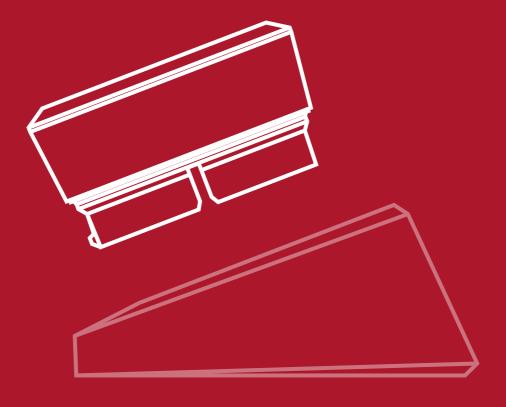

# Remove top unit from base, pull tab

Press and release the power button

# Battery Cover Twist to remove

## Probe Wrap

Neatly wrap and store your probes on the back of your unit when it's not in use